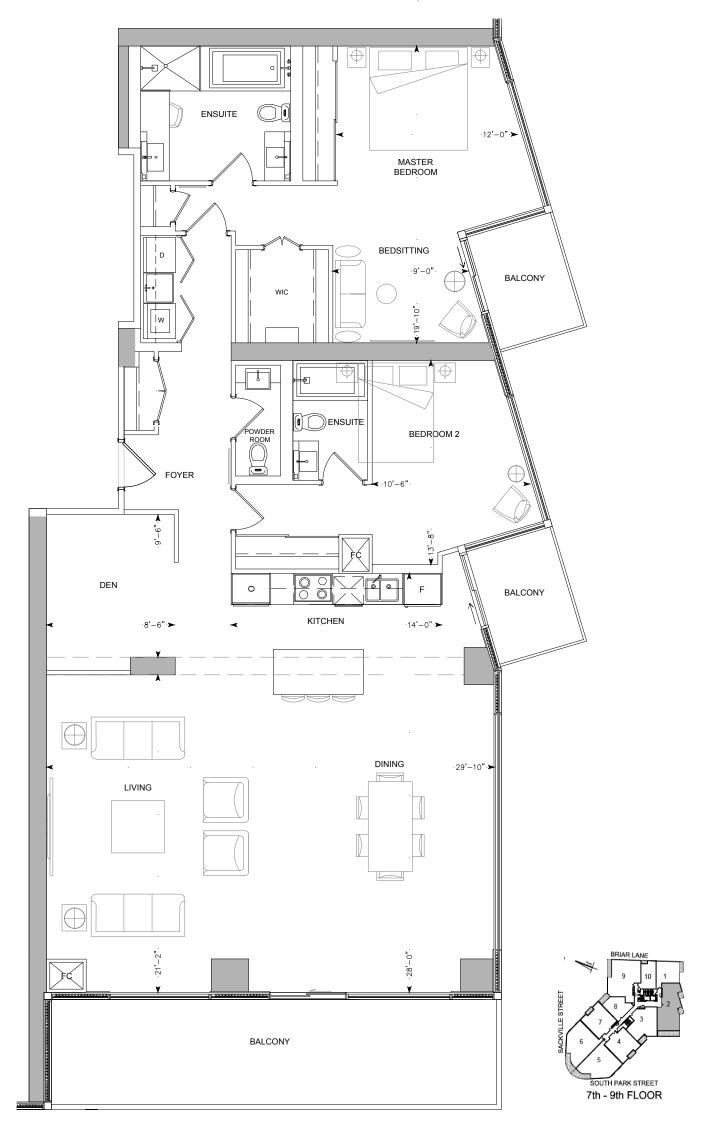

## 

UNIT # 702 | 802 | 902 | 1002 | 1102 | 2 BED + DEN | ± 1,820 s.f. | BALCONY TOTAL ± 298 s.f.

**±** 1,830 **s.f.** | BALCONY TOTAL **±** 298 **s.f.** 

MARKETING PLANS March 2015 | Subject to change.

Price, sizes and specifications subject to change without notice. Errors and omissions expected. Stated dimensions are measured to the exterior boundaries of the exterior walls and the centreline of interior demising walls and in fact vary from the dimensions that would be determined by using the descrption and definition of the "Unit" set forth in the Declaration (which generally only includes the interior airspace between the perimeter walls and exclused interior structural components) Additionally, measurements of rooms set forth on any floor plan are generally taken at the greatest points of each given room (as if the room were a perfect rectangle), without regard for any cutouts. Accordingly, the area of the actual room will typically be smaller than the product obtained by multiplying the stated length times width. All dimensions are approximate, and all floor plans and development plans are subject to change.